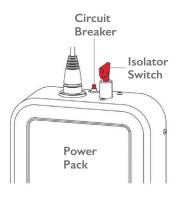

## **Lift Operation**

Your lift is equipped with an isolator switch which can be used to disconnect the lift from the vehicle battery. It is not essential to do this after using the lift as the current draw is minimal when not in use. Next to the isolator switch is a resettable circuit breaker. If a fault should occur, this will render the remote inoperable until it is reset (by pushing the button back in).