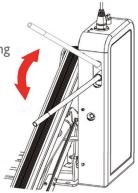

## **Manual Operation**

In the event of an electrical failure, the lift can still be operated by manually pumping the hydraulic system.

To raise the lift, insert the manual lever (clipped to the back of the lift next to the power pack) into the pump actuator and pump until the platform reaches the desired position.