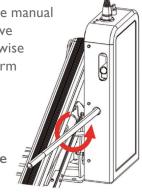

To lower the lift, insert the manual lever over the lowering valve and rotate in an anti-clockwise direction. When the platform has reached the desired position, close the valve by rotating it fully clockwise.

Please note, the valve must be closed before the lift can be raised again.